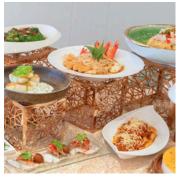

## Takeaway Bento Set

High Tea Reception Buffet Lunch Buffet Dinner

from S\$15.00+\* onwards with minimum order of 15 sets

from S\$55.00+\* per person onwards with minimum of 30 persons

from S\$65.00+\* per person onwards with minimum of 30 persons

from S\$75.00+\* per person onwards with minimum of 30 persons