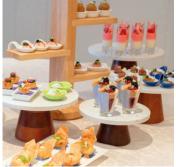

## Takeaway Bento Set

High Tea Reception Buffet Lunch Buffet Dinner

from S\$15.00+\* onwards with minimum order of 15 sets

from S\$55.00+\* per person onwards with minimum of 30 persons

from S\$65.00+\* per person onwards with minimum of 30 persons