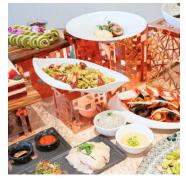

## Takeaway Bento Set

High Tea Reception Buffet Lunch Buffet Dinner

from S\$15.00+\* onwards with minimum order of 15 sets

from S\$55.00+\* per person onwards with minimum of 30 persons

from S\$65.00+\* per person onwards with minimum of 30 persons

from S\$75.00+\* per person onwards with minimum of 30 persons