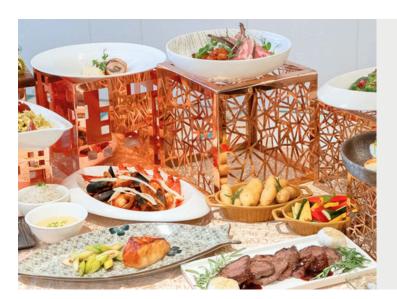

## Takeaway Bento Set

High Tea Reception Buffet Lunch Buffet Dinner

from S\$15.00+\* onwards with minimum order of 15 sets

from S\$55.00+\* per person onwards with minimum of 30 persons

from S\$65.00+\* per person onwards with minimum of 30 persons

from S\$75.00+\* per person onwards with minimum of 30 persons